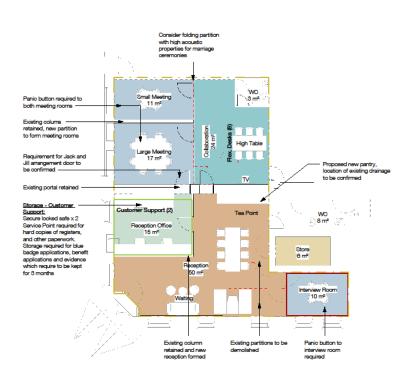

## Appendix 2 - Proposed Floor Plans for Union St and Victoria St Offices



| 1 | Rothesay - Union Street - | 00 |
|---|---------------------------|----|
|   | 1 : 100                   |    |



Ryder Architecture has co-ordinated relevant information received from third parties, but are not responsible for the content of the information received from others. The controlled version of this drawing should be viewed in DNF or PDF format not DNFG or other formats. All prints of this drawing must be made in full occur. Where this disselve has been based soon Ordeance Survey data. It has been exceduced under the terms of Ryder Libence No. 100000164. Reproduction of this disselvg in whole or in part is prohibited without the prior permission of Ordeance Survey. Do not acele the distaino. Like found dimensions in all cases. Check all dimensions on alte. Report any discrepancies in writing to Ryder before proceeding. Scale Bar (m) Note: escludes new storage solution. Final storage requi