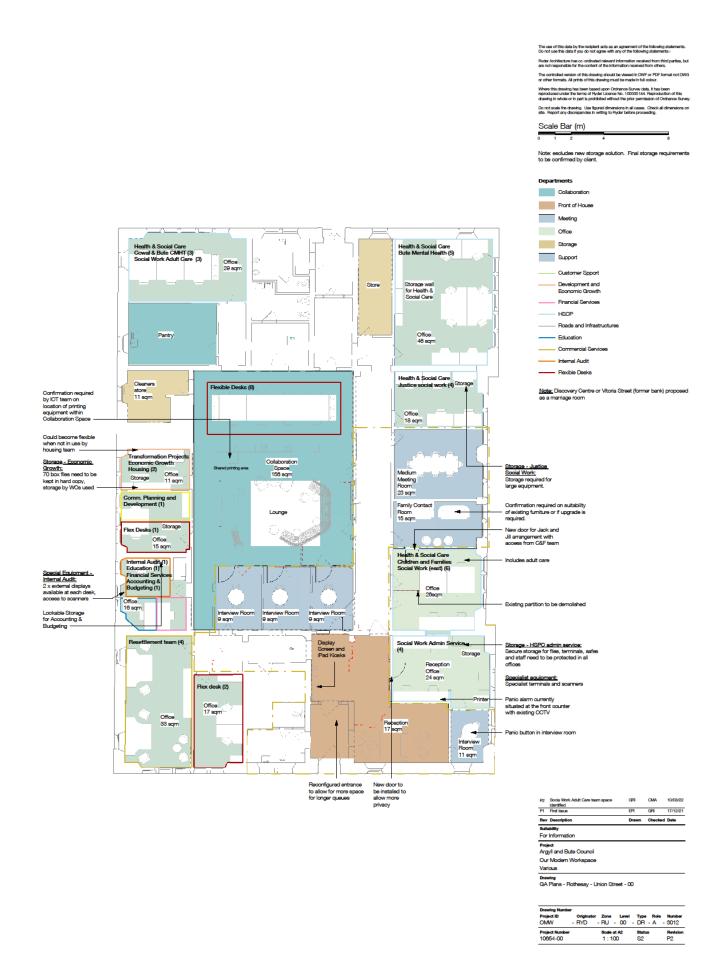

## Appendix 2 - Proposed Floor Plans for Union St and Victoria St Offices

| 1 | Rothesay - Union Street - | 00 |
|---|---------------------------|----|
|   | 1 : 100                   |    |

Ryder Architecture has co-ordinated relevant information received from third parties, but are not responsible for the content of the information received from others. The controlled version of this drawing should be viewed in DNF or PDF format not DNFG or other formats. All prints of this drawing must be made in full occur. Where this disselve has been based soon Ordeance Survey data. It has been exceduced under the terms of Ryder Libence No. 100000164. Reproduction of this disselvg in whole or in part is prohibited without the prior permission of Ordeance Survey. Do not acele the distaino. Like found dimensions in all cases. Check all dimensions on alte. Report any discrepancies in writing to Ryder before proceeding. Scale Bar (m) Note: escludes new storage solution. Final storage requirements to be confirmed by client. Departments Collaboration Front of House Meeting Office Storage Support - Oustomer Spport Development and Economic Growth - Financial Services HSOP Roads and Infrastructures - Education ----- Commercial Services \_\_\_\_\_ Internal Audit - Flexible Desks